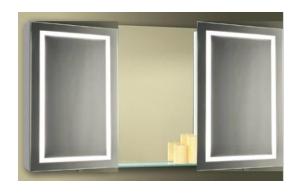

## **COMBO LED MEDICINE CABINETS & MIRROR**

MODEL#: AUR 6036/15-30-15 (2)

### **FEATURES:**

- TWO 15X36" LED CABINETS, ONE 30X36" CENTER STATIONARY MIRROR (W/ GLASS SHELF ASSEMBLY FOR SURFACE APPLICATIONS ONLY).
- FOUR ADJUSTABLE 3/8" THICK HIGH POLISHED GLASS SHELVES.
  BEHIND DOOR OF EACH CABINET.
- SHELVING WITH LOCKDOWN MECHANISM (NO HOLES IN CABINET).
- 165-DEGREE PROPRIETARY SOFT CLOSE HEAVY DUTY HINGES.
- LIGHTING INTESITY RATED AT 3300 LUMENS PER DOOR.
- MUST SPECIFY LEFT OR RIGHT HINGED DOOR FOR EACH CABINET.
- HIGH RESOLUTION SILVER PLATE GLASS MIRRORS FRONT, BACK OF DOOR AND BACK WALL.
- BACK WALL MIRROR FULLY SEALED.
- PACKED IN FOUR WALL (FOLDED DOUBLE WALL) CORRUGATION.

### **KELVIN RATING:**

- 6000K (COOL WHITE)
- 3500K (WARM WHITE)

OVERALL SIZE DIMENSION: 60" WIDE X 36" HIGH X 6 5/8" DEEP

ROUGH OPENING DIMENSION (EACH CABINET): 14 3/8" WIDE X 35 3/8"

HIGH X 5 1/2" DEEP